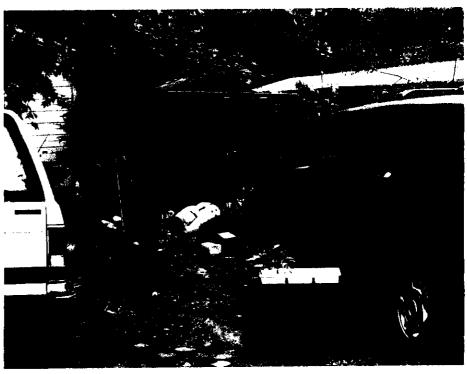

Weather conditions noted on arrival were raining and approximately 52 degrees.

I arrived at the site at 10:20 a.m. I began the inspection at the northeast corner of the site, and photographed the maroon truck and SUV parked in the yard (photo 1029.18). I continued to the west, and photographed several bags of mulch, clothing, and other items in the backyard (photo 1029.19). I looked to the southwest, and found copious amounts of empty flower containers (photo 1029.21). I found several more plastic flower containers at the northwest corner of the property (photo 1029.21). I rounded the corner, and photographed a maroon sedan in the front yard (photo 1029.22). I approached the driveway to the garage, and found the white Blazer parked in the driveway, along with piles of items thrown between the Blazer and the garage (photo 1029.23). I found more litter thrown up by the garage between the Blazer and the blue mini van (photo 1029.24). I noticed a kennel next to the garage filled with boxes and other items (photo 1029.25). I proceeded to the south, to the second driveway to the site that served the large shed on the property. I could see a large flatbed trailer parked to the north of the driveway. Surrounding the trailer was household garbage, and the trailer itself was loading with junk (photo 1029.26). Parked in the driveway was a conversion van filled with material, and surrounding the van was a large pile of garbage (photo 1029.27). Another vehicle was parked in the yard to the south of the shed, along with a tractor-trailer, and a large pile of miscellaneous junk including a bicycle and rusted metal (photo 1029.28). I found a pile of furniture items stored underneath the tractor-trailer (photo 1029.29). I continued past the tractor-trailer, and photographed a new shed on the property (photo 1029.30). At this time, I concluded the inspection, and left the site at 10:25 a.m.

#### **EXPLANATION OF PHOTOGRAPHS**

| 1029.18 | Shows a maroon truck and an SUV parked in the yard. Photo taken facing south.                                                                                                                               |
|---------|-------------------------------------------------------------------------------------------------------------------------------------------------------------------------------------------------------------|
| 1029.19 | Shows several bags of mulch, clothing, and other items in the backyard. Photo taken facing south.                                                                                                           |
| 1029.20 | Shows copious amounts of empty flower containers. Photo taken facing southwest.                                                                                                                             |
| 1029.21 | Shows more plastic flower containers at the northwest corner of the property. Photo taken facing south.                                                                                                     |
| 1029.22 | Shows a maroon sedan parked in the front yard. Photo taken facing east.                                                                                                                                     |
| 1029.23 | Shows a white Blazer along with piles of items thrown between the Blazer and the garage. Photo taken facing southeast.                                                                                      |
| 1029.24 | Shows more litter thrown up by the garage between the Blazer and the blue mini van. Photo taken facing east.                                                                                                |
| 1029.25 | Shows a kennel next to the garage filled with boxes and other items. Photo taken facing southeast.                                                                                                          |
| 1029.26 | Shows a flatbed trailer filled with junk. Photo taken facing east.                                                                                                                                          |
| 1029.27 | Shows a conversion van surrounded by garbage. Photo taken facing east.                                                                                                                                      |
| 1029.28 | Shows another vehicle parked in the yard to the south of the shed, along with a tractor-trailer, and a large pile of miscellaneous junk including a bicycle and rusted metal. Photo taken facing southeast. |
| 1029.29 | Shows a pile of furniture items stored underneath the tractor-trailer. Photo taken facing southeast                                                                                                         |
| 1029.30 | Shows a new shed on the property. Photo taken facing east.                                                                                                                                                  |