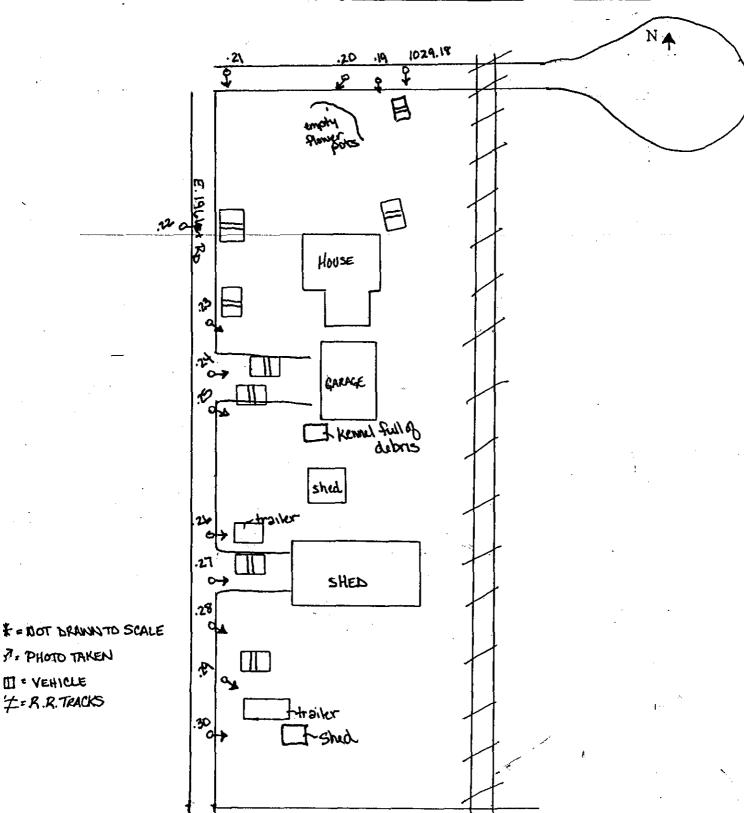

### SITE SKETCH

Date of inspection: MAY 11 2006 Inspector: CHRISTY VARGOCHIK
Site code: 0998045004 County: LASALLE

Site name: METILLE PROPERTY Time: 10:20a.m.-10:25a.m.

| ,,,,,,,,,,,,,,,,,,,,,,,,,,,,,,,,,,,,,,    | 3/2011011110103                                                                                               |
|-------------------------------------------|---------------------------------------------------------------------------------------------------------------|
| DATE: <u>05 / 11 / 06</u>                 | SITE#: <u>0</u> <u>9</u> <u>9</u> <u>8</u> <u>0</u> <u>4</u> <u>5</u> <u>0</u> <u>0</u> <u>4</u> CO.: LASALLE |
| TIME: 10:20 A.M.                          | SITE NAME: Paulette Metille Property                                                                          |
| PHOTOGRAPH TAKEN BY:<br>Christy Vargochik |                                                                                                               |
| COMMENTS: Picture taken toward:           |                                                                                                               |
| South                                     |                                                                                                               |
|                                           |                                                                                                               |
|                                           |                                                                                                               |
|                                           |                                                                                                               |
| DISK#: 1029 PHOTO#: 18                    |                                                                                                               |
| DATE: <u>05 / 11 / 06</u>                 |                                                                                                               |
| TIME: 10:20 A.M.                          |                                                                                                               |
| DUOTOGD ADU TAKEN RV                      |                                                                                                               |