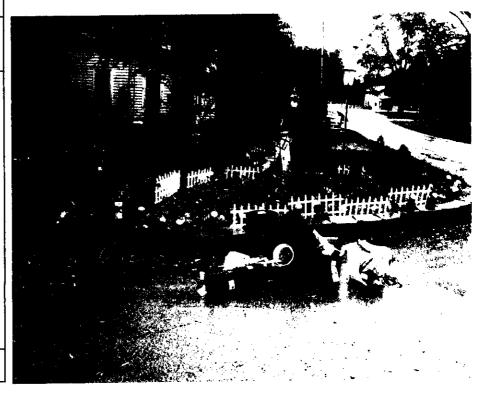

Weather conditions noted on arrival were raining and approximately 52 degrees.

I arrived at the site at 10:20 a.m. I began the inspection at the northeast corner of the site, and photographed the maroon truck and SUV parked in the yard (photo 1029.18). I continued to the west, and photographed several bags of mulch, clothing, and other items in the backyard (photo 1029.19). I looked to the southwest, and found copious amounts of empty flower containers (photo 1029.21). I found several more plastic flower containers at the northwest corner of the property (photo 1029.21). I rounded the corner, and photographed a maroon sedan in the front yard (photo 1029.22). I approached the driveway to the garage, and found the white Blazer parked in the driveway, along with piles of items thrown between the Blazer and the garage (photo 1029.23). I found more litter thrown up by the garage between the Blazer and the blue mini van (photo 1029.24). I noticed a kennel next to the garage filled with boxes and other items (photo 1029.25). I proceeded to the south, to the second driveway to the site that served the large shed on the property. I could see a large flatbed trailer parked to the north of the driveway. Surrounding the trailer was household garbage, and the trailer itself was loading with junk (photo 1029.26). Parked in the driveway was a conversion van filled with material, and surrounding the van was a large pile of garbage (photo 1029.27). Another vehicle was parked in the yard to the south of the shed, along with a tractor-trailer, and a large pile of miscellaneous junk including a bicycle and rusted metal (photo 1029.28). I found a pile of furniture items stored underneath the tractor-trailer (photo 1029.29). I continued past the tractor-trailer, and photographed a new shed on the property (photo 1029.30). At this time, I concluded the inspection, and left the site at 10:25 a.m.

#### **EXPLANATION OF PHOTOGRAPHS**

| 1029.18 | Shows a maroon truck and an SUV parked in the yard. Photo taken facing south.                                                                                                                               |
|---------|-------------------------------------------------------------------------------------------------------------------------------------------------------------------------------------------------------------|
| 1029.19 | Shows several bags of mulch, clothing, and other items in the backyard. Photo taken facing south.                                                                                                           |
| 1029.20 | Shows copious amounts of empty flower containers. Photo taken facing southwest.                                                                                                                             |
| 1029.21 | Shows more plastic flower containers at the northwest corner of the property. Photo taken facing south.                                                                                                     |
| 1029.22 | Shows a maroon sedan parked in the front yard. Photo taken facing east.                                                                                                                                     |
| 1029.23 | Shows a white Blazer along with piles of items thrown between the Blazer and the garage. Photo taken facing southeast.                                                                                      |
| 1029.24 | Shows more litter thrown up by the garage between the Blazer and the blue mini van. Photo taken facing east.                                                                                                |
| 1029.25 | Shows a kennel next to the garage filled with boxes and other items. Photo taken facing southeast.                                                                                                          |
| 1029.26 | Shows a flatbed trailer filled with junk. Photo taken facing east.                                                                                                                                          |
| 1029.27 | Shows a conversion van surrounded by garbage. Photo taken facing east.                                                                                                                                      |
| 1029.28 | Shows another vehicle parked in the yard to the south of the shed, along with a tractor-trailer, and a large pile of miscellaneous junk including a bicycle and rusted metal. Photo taken facing southeast. |
| 1029.29 | Shows a pile of furniture items stored underneath the tractor-trailer. Photo taken facing southeast                                                                                                         |
| 1029.30 | Shows a new shed on the property. Photo taken facing east.                                                                                                                                                  |