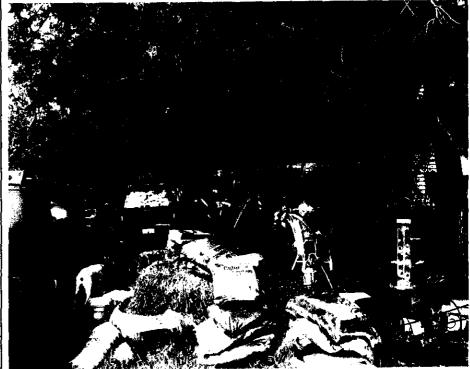

Weather conditions noted on arrival were raining and approximately 52 degrees.

I arrived at the site at 10:20 a.m. I began the inspection at the northeast corner of the site, and photographed the maroon truck and SUV parked in the yard (photo 1029.18). I continued to the west, and photographed several bags of mulch, clothing, and other items in the backyard (photo 1029.19). I looked to the southwest, and found copious amounts of empty flower containers (photo 1029.21). I found several more plastic flower containers at the northwest corner of the property (photo 1029.21). I rounded the corner, and photographed a maroon sedan in the front yard (photo 1029.22). I approached the driveway to the garage, and found the white Blazer parked in the driveway, along with piles of items thrown between the Blazer and the garage (photo 1029.23). I found more litter thrown up by the garage between the Blazer and the blue mini van (photo 1029.24). I noticed a kennel next to the garage filled with boxes and other items (photo 1029.25). I proceeded to the south, to the second driveway to the site that served the large shed on the property. I could see a large flatbed trailer parked to the north of the driveway. Surrounding the trailer was household garbage, and the trailer itself was loading with junk (photo 1029.26). Parked in the driveway was a conversion van filled with material, and surrounding the van was a large pile of garbage (photo 1029.27). Another vehicle was parked in the yard to the south of the shed, along with a tractor-trailer, and a large pile of miscellaneous junk including a bicycle and rusted metal (photo 1029.28). I found a pile of furniture items stored underneath the tractor-trailer (photo 1029.29). I continued past the tractor-trailer, and photographed a new shed on the property (photo 1029.30). At this time, I concluded the inspection, and left the site at 10:25 a.m.

#### **EXPLANATION OF PHOTOGRAPHS**

| 1029.18 | Shows a maroon truck and an SUV parked in the yard. Photo taken facing south.                                                                                                                               |
|---------|-------------------------------------------------------------------------------------------------------------------------------------------------------------------------------------------------------------|
| 1029.19 | Shows several bags of mulch, clothing, and other items in the backyard. Photo taken facing south.                                                                                                           |
| 1029.20 | Shows copious amounts of empty flower containers. Photo taken facing southwest.                                                                                                                             |
| 1029.21 | Shows more plastic flower containers at the northwest corner of the property. Photo taken facing south.                                                                                                     |
| 1029.22 | Shows a maroon sedan parked in the front yard. Photo taken facing east.                                                                                                                                     |
| 1029.23 | Shows a white Blazer along with piles of items thrown between the Blazer and the garage. Photo taken facing southeast.                                                                                      |
| 1029.24 | Shows more litter thrown up by the garage between the Blazer and the blue mini van. Photo taken facing east.                                                                                                |
| 1029.25 | Shows a kennel next to the garage filled with boxes and other items. Photo taken facing southeast.                                                                                                          |
| 1029.26 | Shows a flatbed trailer filled with junk. Photo taken facing east.                                                                                                                                          |
| 1029.27 | Shows a conversion van surrounded by garbage. Photo taken facing east.                                                                                                                                      |
| 1029.28 | Shows another vehicle parked in the yard to the south of the shed, along with a tractor-trailer, and a large pile of miscellaneous junk including a bicycle and rusted metal. Photo taken facing southeast. |
| 1029.29 | Shows a pile of furniture items stored underneath the tractor-trailer. Photo taken facing southeast                                                                                                         |
| 1029.30 | Shows a new shed on the property. Photo taken facing east.                                                                                                                                                  |