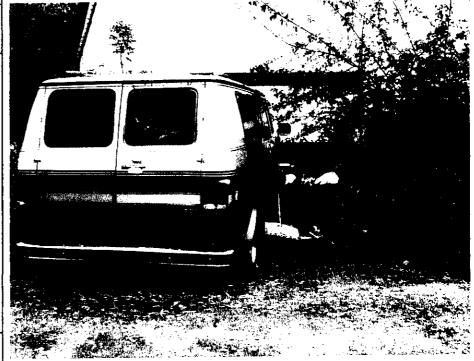

Weather conditions noted on arrival were raining and approximately 52 degrees.

I arrived at the site at 10:20 a.m. I began the inspection at the northeast corner of the site, and photographed the maroon truck and SUV parked in the yard (photo 1029.18). I continued to the west, and photographed several bags of mulch, clothing, and other items in the backyard (photo 1029.19). I looked to the southwest, and found copious amounts of empty flower containers (photo 1029.21). I found several more plastic flower containers at the northwest corner of the property (photo 1029.21). I rounded the corner, and photographed a maroon sedan in the front yard (photo 1029.22). I approached the driveway to the garage, and found the white Blazer parked in the driveway, along with piles of items thrown between the Blazer and the garage (photo 1029.23). I found more litter thrown up by the garage between the Blazer and the blue mini van (photo 1029.24). I noticed a kennel next to the garage filled with boxes and other items (photo 1029.25). I proceeded to the south, to the second driveway to the site that served the large shed on the property. I could see a large flatbed trailer parked to the north of the driveway. Surrounding the trailer was household garbage, and the trailer itself was loading with junk (photo 1029.26). Parked in the driveway was a conversion van filled with material, and surrounding the van was a large pile of garbage (photo 1029.27). Another vehicle was parked in the yard to the south of the shed, along with a tractor-trailer, and a large pile of miscellaneous junk including a bicycle and rusted metal (photo 1029.28). I found a pile of furniture items stored underneath the tractor-trailer (photo 1029.29). I continued past the tractor-trailer, and photographed a new shed on the property (photo 1029.30). At this time, I concluded the inspection, and left the site at 10:25 a.m.

#### **EXPLANATION OF PHOTOGRAPHS**

| 1029.18 | Shows a maroon truck and an SUV parked in the yard. Photo taken facing south.                                                                                                                               |
|---------|-------------------------------------------------------------------------------------------------------------------------------------------------------------------------------------------------------------|
| 1029.19 | Shows several bags of mulch, clothing, and other items in the backyard. Photo taken facing south.                                                                                                           |
| 1029.20 | Shows copious amounts of empty flower containers. Photo taken facing southwest.                                                                                                                             |
| 1029.21 | Shows more plastic flower containers at the northwest corner of the property. Photo taken facing south.                                                                                                     |
| 1029.22 | Shows a maroon sedan parked in the front yard. Photo taken facing east.                                                                                                                                     |
| 1029.23 | Shows a white Blazer along with piles of items thrown between the Blazer and the garage. Photo taken facing southeast.                                                                                      |
| 1029.24 | Shows more litter thrown up by the garage between the Blazer and the blue mini van. Photo taken facing east.                                                                                                |
| 1029.25 | Shows a kennel next to the garage filled with boxes and other items. Photo taken facing southeast.                                                                                                          |
| 1029.26 | Shows a flatbed trailer filled with junk. Photo taken facing east.                                                                                                                                          |
| 1029.27 | Shows a conversion van surrounded by garbage. Photo taken facing east.                                                                                                                                      |
| 1029.28 | Shows another vehicle parked in the yard to the south of the shed, along with a tractor-trailer, and a large pile of miscellaneous junk including a bicycle and rusted metal. Photo taken facing southeast. |
| 1029.29 | Shows a pile of furniture items stored underneath the tractor-trailer. Photo taken facing southeast                                                                                                         |
| 1029.30 | Shows a new shed on the property. Photo taken facing east.                                                                                                                                                  |