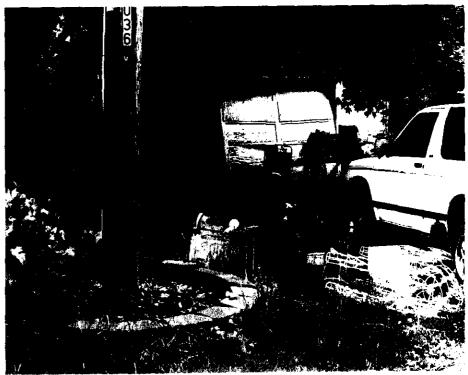

Weather conditions noted on arrival were raining and approximately 52 degrees.

I arrived at the site at 10:20 a.m. I began the inspection at the northeast corner of the site, and photographed the maroon truck and SUV parked in the yard (photo 1029.18). I continued to the west, and photographed several bags of mulch, clothing, and other items in the backyard (photo 1029.19). I looked to the southwest, and found copious amounts of empty flower containers (photo 1029.21). I found several more plastic flower containers at the northwest corner of the property (photo 1029.21). I rounded the corner, and photographed a maroon sedan in the front yard (photo 1029.22). I approached the driveway to the garage, and found the white Blazer parked in the driveway, along with piles of items thrown between the Blazer and the garage (photo 1029.23). I found more litter thrown up by the garage between the Blazer and the blue mini van (photo 1029.24). I noticed a kennel next to the garage filled with boxes and other items (photo 1029.25). I proceeded to the south, to the second driveway to the site that served the large shed on the property. I could see a large flatbed trailer parked to the north of the driveway. Surrounding the trailer was household garbage, and the trailer itself was loading with junk (photo 1029.26). Parked in the driveway was a conversion van filled with material, and surrounding the van was a large pile of garbage (photo 1029.27). Another vehicle was parked in the yard to the south of the shed, along with a tractor-trailer, and a large pile of miscellaneous junk including a bicycle and rusted metal (photo 1029.28). I found a pile of furniture items stored underneath the tractor-trailer (photo 1029.29). I continued past the tractor-trailer, and photographed a new shed on the property (photo 1029.30). At this time, I concluded the inspection, and left the site at 10:25 a.m.

#### **EXPLANATION OF PHOTOGRAPHS**

| 1029.18 | Shows a maroon truck and an SUV parked in the yard. Photo taken facing south.                                                                                                                               |
|---------|-------------------------------------------------------------------------------------------------------------------------------------------------------------------------------------------------------------|
| 1029.19 | Shows several bags of mulch, clothing, and other items in the backyard. Photo taken facing south.                                                                                                           |
| 1029.20 | Shows copious amounts of empty flower containers. Photo taken facing southwest.                                                                                                                             |
| 1029.21 | Shows more plastic flower containers at the northwest corner of the property. Photo taken facing south.                                                                                                     |
| 1029.22 | Shows a maroon sedan parked in the front yard. Photo taken facing east.                                                                                                                                     |
| 1029.23 | Shows a white Blazer along with piles of items thrown between the Blazer and the garage. Photo taken facing southeast.                                                                                      |
| 1029.24 | Shows more litter thrown up by the garage between the Blazer and the blue mini van. Photo taken facing east.                                                                                                |
| 1029.25 | Shows a kennel next to the garage filled with boxes and other items. Photo taken facing southeast.                                                                                                          |
| 1029.26 | Shows a flatbed trailer filled with junk. Photo taken facing east.                                                                                                                                          |
| 1029.27 | Shows a conversion van surrounded by garbage. Photo taken facing east.                                                                                                                                      |
| 1029.28 | Shows another vehicle parked in the yard to the south of the shed, along with a tractor-trailer, and a large pile of miscellaneous junk including a bicycle and rusted metal. Photo taken facing southeast. |
| 1029.29 | Shows a pile of furniture items stored underneath the tractor-trailer. Photo taken facing southeast                                                                                                         |
| 1029.30 | Shows a new shed on the property. Photo taken facing east.                                                                                                                                                  |